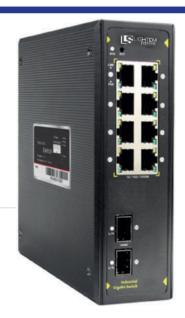

# 10 Ports 10/100/1000M Industrial Switch with 8x RJ45 and 2x SFP ports

LIOX10-2SFP is a 8x 10/100/1000M RJ45 port and 2x SFP port Industrial switch. It features 3KV network port surge protection which is important for harsh outdoor environment and ensure the reliability of the uninterrupted system.

#### **FEATURES**

- 8x 10/100/1000M RJ45 + 2x GE SFP
- Supports IEEE 802.3x flow control for Full-duplex Mode and backpressure for Half-duplex Mode
- RJ45 Ports AUTO Negotiation/AUTO MDI/MDIX
- MAC address table of the Switch with auto-learning and auto-aging
- Supports full-duplex and half-duplex auto-negotiation
- LED indicators for monitoring power, link and activity
- Support Din Rail Mount
- IP40 protection

#### **SPECIFICATIONS**

| 10 Ports 10/100/1000M Industrial Switch with | 1 8x RI45 and 2x SFP ports                |
|----------------------------------------------|-------------------------------------------|
| Number of RJ45 ports (10/100/1000BaseT)      | 8                                         |
| Number of SFP ports (1000M)                  | 2                                         |
| Switching capacity                           | 20 Gbps                                   |
| Performance Specifications                   |                                           |
| Transmission Method                          | Store-And-Forward                         |
| Network Protocol and Standards               | IEEE 802.3u                               |
|                                              | IEEE 802.3x Flow Control                  |
| Mac table                                    | Up to 8k                                  |
| Environmental                                |                                           |
| Operating temperature                        | -40 ~ 80°C                                |
| Storage temperature                          | -40 ~ 85° C                               |
| Operating hunidity                           | 5 ~ 95% non condensation                  |
| Power Supply                                 | DC 12-48V                                 |
| LED indicators                               | Power supply, network status and activity |
| Physical                                     |                                           |
| Dimensions                                   | 165x148x54mm                              |
| Weight                                       | 1.0kg                                     |