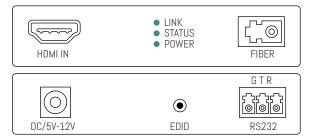

#### Transmitter

## Receiver

| Port name     | Description                                                                           |
|---------------|---------------------------------------------------------------------------------------|
| HDMI IN/OUT   | HDMI signal input/output                                                              |
| EDID          | EDID Copy button, Press 3 seconds, copy EDID from HDMI IN display device to system.   |
|               | If HDMI IN interface no display connect, restore default EDID.Optical Fiber Interface |
| DC/5V         | Power adapter socket                                                                  |
| FIBER         | SFP model LC connector                                                                |
| LED indicator | Description                                                                           |
| LINK          | Optical fiber signal connection indicator                                             |
| STA           | Video signal connection indicator                                                     |
| PWR           | System power indicator                                                                |