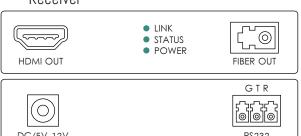

## Receiver

| Port name     | Description                                                                           |
|---------------|---------------------------------------------------------------------------------------|
| HDMI IN/OUT   | HDMI signal input/output                                                              |
| EDID          | EDID Copy button, Press 3 seconds, copy EDID from HDMI IN display device to system.   |
|               | If HDMI IN interface no display connect, restore default EDID.Optical Fiber Interface |
| DC/5V         | Power adapter socket                                                                  |
| FIBER         | SFP model LC connector                                                                |
| LED indicator | Description                                                                           |
| LINK          | Optical fiber signal connection indicator                                             |
| STA           | Video signal connection indicator                                                     |
| PWR           | System power indicator                                                                |