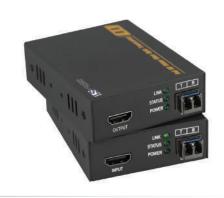

#### PANEL

#### Transmitter

## Receiver

| Port name     | Description                                                                           |
|---------------|---------------------------------------------------------------------------------------|
| HDMI IN/OUT   | HDMI signal input/output                                                              |
| EDID          | EDID Copy button, Press 3 seconds, copy EDID from HDMI IN display device to system.   |
|               | If HDMI IN interface no display connect, restore default EDID.Optical Fiber Interface |
| DC/5V         | Power adapter socket                                                                  |
| FIBER         | SFP model LC connector                                                                |
| LED indicator | Description                                                                           |
| LINK          | Optical fiber signal connection indicator                                             |
| STA           | Video signal connection indicator                                                     |
| PWR           | System power indicator                                                                |