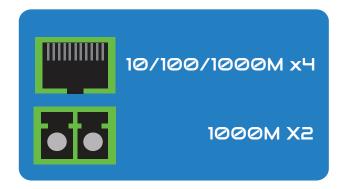

# 6 Ports 10/100/1000M Ethernet Switch with 2x SFP ports

Lightem 1000Mbps 6 ports Gigabit Ethernet Switch features 4x 10/100/1000Base UTP ports and 2x 1000Base- SFP slots. Customer can choose different 1000M SFP modules, such as SX, LX, ZX, CWDM or even DWDM SFP. The 10/100/1000Mbps RJ45 ports support Half or Full Duplex modes and the SFP ports support 1000Mbps and Full-Duplex modes only. Power supply is provided externally which results good stability and reliability.

#### **FEATURES**

- 6-Port 10/100/1000 Mbps GbE Switch
- Four 10/100/1000M UTP ports and two 1000M SFP ports
- Auto negotiation function supports UTP ports to auto 10/100/1000M and Full Duplex/Half Duplex
- Supports TP interface auto MDI/MDI-X function for auto TX/RX swap
- The SFP slot supports 1000M and Full Duplex mode
- Supports IEEE 802.3x flow control and broadcast storm protection
- Supports VLAN and QoS
- Supports max 10K bytes frame
- It is low power consume (4W), low heat, and good reliability

#### **SPECIFICATIONS**

| Item                  | Specifications                                     |
|-----------------------|----------------------------------------------------|
| Optical Port          | 2x SFP slot                                        |
| Ethernet Port         | Duplex LC (1000Base)                               |
|                       | Full Duplex                                        |
|                       | 4x RJ45(UTP)                                       |
|                       | 10/100/1000Base                                    |
|                       | Half/Full Duplex                                   |
| Environmental         |                                                    |
| Operating Temperature | 0 to +50 °C                                        |
| Power supply          | External 5V DC power adaptor, 110 or 220V or DC48V |
| Dimension             | 27x125x85mm                                        |