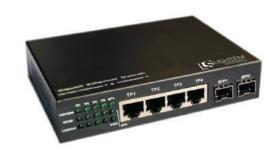

# 6 Ports 10/100/1000M Ethernet Switch with 2x SFP ports

Lightem 1000Mbps 6 ports Gigabit Ethernet Switch features 4x 10/100/1000Base UTP ports and 2x 1000Base- SFP slots. Customer can choose different 1000M SFP modules, such as SX, LX, ZX, CWDM or even DWDM SFP. The 10/100/1000Mbps RJ45 ports support Half or Full Duplex modes and the SFP ports support 1000Mbps and Full-Duplex modes only. Power supply is provided externally which results good stability and reliability.

#### **FEATURES**

- 6-Port 10/100/1000 Mbps GbE Switch
- Four 10/100/1000M UTP ports and two 1000M SFP ports
- Auto negotiation function supports UTP ports to auto 10/100/1000M and Full Duplex/Half Duplex
- Supports TP interface auto MDI/MDI-X function for auto TX/RX swap
- The SFP slot supports 1000M and Full Duplex mode
- Supports IEEE 802.3x flow control and broadcast storm protection
- Supports VLAN and QoS
- Supports max 10K bytes frame
- It is low power consume (4W), low heat, and good reliability

#### **SPECIFICATIONS**

| Item                  | Specifications                                     |
|-----------------------|----------------------------------------------------|
| Optical Port          | 2x SFP slot                                        |
| Ethernet Port         | Duplex LC (1000Base)                               |
|                       | Full Duplex                                        |
|                       | 4x RJ45(UTP)                                       |
|                       | 10/100/1000Base                                    |
|                       | Half/Full Duplex                                   |
| Environmental         |                                                    |
| Operating Temperature | 0 to +50 °C                                        |
| Power supply          | External 5V DC power adaptor, 110 or 220V or DC48V |
| Dimension             | 27x125x85mm                                        |