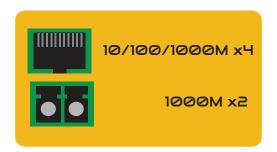

### **FEATURES**

- 4x 10/100/1000M RJ45 + 2x GE SFP
- Supports IEEE 802.3x flow control for Full-duplex Mode and backpressure for Half-duplex Mode
- RJ45 Ports AUTO Negotiation/AUTO MDI/MDIX
- MAC address table of the Switch with auto-learning and auto-aging
- Supports full-duplex and half-duplex auto-negotiation
- LED indicators for monitoring power, link and activity
- Support Din Rail Mount
- IP40 protection

#### **SPECIFICATIONS**

| 6 Ports 10/100/1000M Industrial Switch with | 4x RJ45 and 2x SFP ports                  |
|---------------------------------------------|-------------------------------------------|
| Number of RJ45 ports (10/100/1000BaseT)     | 4                                         |
| Number of SFP ports (1000M)                 | 2                                         |
| Switching capacity                          | 12 Gbps                                   |
| Performance Specifications                  |                                           |
| Transmission Method                         | Store-And-Forward                         |
| Network Protocol and Standards              | IEEE 802.3u                               |
|                                             | IEEE 802.3x Flow Control                  |
| Mac table                                   | Up to 8k                                  |
| Environmental                               |                                           |
| Operating temperature                       | -40 ~ 80° C                               |
| Storage temperature                         | -40 ~ 85° C                               |
| Operating hunidity                          | 5 ~ 95% non condensation                  |
| Power Supply                                | DC 12-48V                                 |
| LED indicators                              | Power supply, network status and activity |
| Physical                                    |                                           |
| Dimensions                                  | 120x100x30mm                              |
| Weight                                      | 0.5kg                                     |