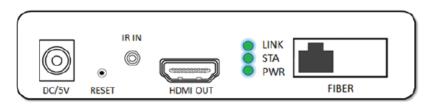

#### **PANEL**

#### Receiver

| Port name     | Description                                                                     |
|---------------|---------------------------------------------------------------------------------|
| HDMI IN/OUT   | HDMI signal input/output                                                        |
| IR IN/OUT     | Infrared signal input/output                                                    |
| DC/5V         | Power adapter socket                                                            |
| FIBER         | Optical Fiber Interface                                                         |
| Reset         | Restore button, press for 5 second to restore system setting to factory default |
| LED indicator | Description                                                                     |
| LINK          | Optical fiber signal connection indicator                                       |
| STA           | Video signal connection indicator                                               |
| PWR           | System power indicator                                                          |