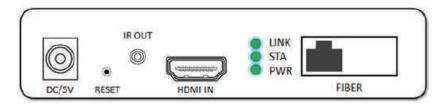

#### **PANEL**

#### Transmitter

#### Receiver

| Port name     | Description                                                                     |
|---------------|---------------------------------------------------------------------------------|
| HDMI IN/OUT   | HDMI signal input/output                                                        |
| IR IN/OUT     | Infrared signal input/output                                                    |
| DC/5V         | Power adapter socket                                                            |
| FIBER         | Optical Fiber Interface                                                         |
| Reset         | Restore button, press for 5 second to restore system setting to factory default |
| LED indicator | Description                                                                     |
| LINK          | Optical fiber signal connection indicator                                       |
| STA           | Video signal connection indicator                                               |
| PWR           | System power indicator                                                          |