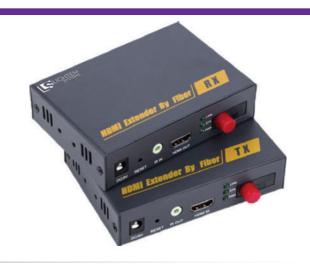

#### **PANEL**

#### Transmitter

#### Receiver

| Port name     | Description                                                                     |
|---------------|---------------------------------------------------------------------------------|
| HDMI IN/OUT   | HDMI signal input/output                                                        |
| IR IN/OUT     | Infrared signal input/output                                                    |
| DC/5V         | Power adapter socket                                                            |
| FIBER         | Optical Fiber Interface                                                         |
| Reset         | Restore button, press for 5 second to restore system setting to factory default |
| LED indicator | Description                                                                     |
| LINK          | Optical fiber signal connection indicator                                       |
| STA           | Video signal connection indicator                                               |
| PWR           | System power indicator                                                          |