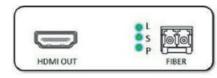

ong distance transmission of high resolution with high quality by its good stability and powerful security

# STATUS CONTINUES TO STATUS CONTINUES CONTINUES

### **FEATURES**

- Uncompressed, no delay transmits HDMI video signals up to 300m-10km over fiber optic cable
- Support video resolution up to 3840\*2160@30Hz,1920\*1200@60hz,
- 1920\*1080P@60Hz, 3D signal
- Double fiber cable pass-through transmits HDCP/EDID
- Support KVM , keyboard and mouse function
- Single fiber support copy EDID, but can't pass HDCP
- Compliance with HDMI 14 and HDCP 1.2 standard
- High compatibility, can auto-match source and display device
- Built-in automatic adjustment system, make the image smooth, clear and stable
- Built-in ESD protection system



### DIAGRAM

### **TRANSMITTER**





### **RECEIVER**





# SECURITY SYSTEM



### **SPECIFICATIONS**

| Parameters            | Values                                  |
|-----------------------|-----------------------------------------|
| Video                 |                                         |
| Standards             | HDMI 1.4; HDCP 1.2                      |
| Max Pixel clock       | 297 MHz                                 |
| Max Data rate         | 10Gbps                                  |
| Resolution range      | Up to 3840x2160 @ 30Hz                  |
| Connector             | Female HDMI type A                      |
| Impedance             | 100 Ohm                                 |
| Optical Fiber         | SFP                                     |
| Interface             | Singlemode LC                           |
| F