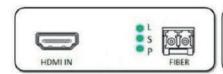

plications requiring long distance transmission of high resolution with high quality by its good stability and powerful security

# STATUS CONTINUES TO STATUS CONTINUES CONTINUES

### **FEATURES**

- Uncompressed, no delay transmits HDMI video signals up to 300m-10km over fiber optic cable
- Support video resolution up to 3840\*2160@30Hz,1920\*1200@60hz,
- 1920\*1080P@60Hz, 3D signal
- Double fiber cable pass-through transmits HDCP/EDID
- Support KVM , keyboard and mouse function
- Single fiber support copy EDID, but can't pass HDCP
- Compliance with HDMI 14 and HDCP 1.2 standard
- High compatibility, can auto-match source and display device
- Built-in automatic adjustment system, make the image smooth, clear and stable
- Built-in ESD protection system



### DIAGRAM

### **TRANSMITTER**





### **RECEIVER**





# SECURITY SYSTEM



### **SPECIFICATIONS**

| Parameters            | Values                                  |
|-----------------------|-----------------------------------------|
| Video                 |                                         |
| Standards             | HDMI 1.4; HDCP 1.2                      |
| Max Pixel clock       | 297 MHz                                 |
| Max Data rate         | 10Gbps                                  |
| Resolution range      | Up to 3840x2160 @ 30Hz                  |
| Connector             | Female HDMI type A                      |
| Impedance             | 100 Ohm                                 |
| Optical Fiber         | SFP                                     |
| Interface             | Singlemode LC