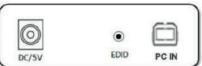

ications requiring long distance transmission of high resolution with high quality by its good stability and powerful security

# STATUS CONTINUES TO STATUS CONTINUES CONTINUES

### **FEATURES**

- Uncompressed, no delay transmits HDMI video signals up to 300m-10km over fiber optic cable
- Support video resolution up to 3840\*2160@30Hz,1920\*1200@60hz,
- 1920\*1080P@60Hz, 3D signal
- Double fiber cable pass-through transmits HDCP/EDID
- Support KVM , keyboard and mouse function
- Single fiber support copy EDID, but can't pass HDCP
- Compliance with HDMI 14 and HDCP 1.2 standard
- High compatibility, can auto-match source and display device
- Built-in automatic adjustment system, make the image smooth, clear and stable
- Built-in ESD protection system



### DIAGRAM

### **TRANSMITTER**





### **RECEIVER**





# SECURITY SYSTEM



### **SPECIFICATIONS**

| Parameters            | Values                                  |
|-----------------------|-----------------------------------------|
| Video                 |                                         |
| Standards             | HDMI 1.4; HDCP 1.2                      |
| Max Pixel clock       | 297 MHz                                 |
| Max Data rate         | 10Gbps                                  |
| Resolution range      | Up to 3840x2160 @ 30Hz                  |
| Connector             | Female HDMI type A                      |
| Impedance             | 100 Ohm                                 |
| Optical Fiber         | SFP                                     |
| Interface             | Singlemode LC