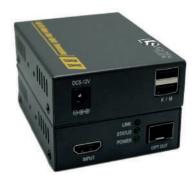

## Lightem LKVM series Fiber Extender

Lightem LKVM series Fiber Extender provides extension of HDMI and USB signals long distances over fiber optic cable, it supports high resolution up to 4K\*2K; The extender can use for a wide range of applications requiring long distance transmission of high resolution with high quality by its good stability and powerful security

### **TRANSMITTER**

### **RECEIVER**