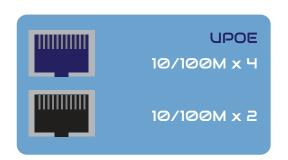

## 6 Ports 10/100M UPOE Switch with 4x 10/100M RJ45 @UPOE 70W & 2x 10/100M RJ45

LPF6-4PU is a 4x 10/100M RJ45 UPDE@70W and 2x 10/100M RJ45 port UPDE switch. It features 3KV network port surge protection which is important for harsh outdoor environment and ensure the reliability of the uninterrupted system.

- 4x 10/100M RJ45 UPOE@70W & 2x 10/100M RJ45
- Supports IEEE 802.3x flow control for Full-duplex Mode and backpressure for Half-duplex Mode
- Supports IEEE 802.3bt (Max 95W / single port)
- RJ45 PortsAUTO Negotiation/AUTO MDI/MDIX
- Storage Exchange Forwarding Mechanism and 4M Forward Memory
- Standard Desktop design
- Supports Wire-Speed forwarding