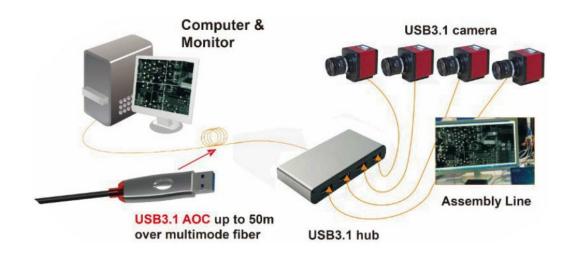

#### FEATURES

- Extends USB 3.1 super speed devices up to 50m over fiber optics(MMF)
- Compliant to link with all USB 3.1 A-type Form-factor
- Supports all self-powered USB 3.1 device type
- Up to 10 Gbps data rate
- 850nm VCSEL transmitter, PIN photo-detector receiver
- Plug and play, no software to be installed
- Number of devices can be increased using additional hubs
- Low power consumption
- Operating case temperature: 0 to 70°C
- All-metal housing for superior EMI performance
- RoHS compliant (lead free)

#### APPLICATIONS

- Industrial Control
- Digital Signage
- Home Network Integration
- Medical device connectivity
- KVM extension
- Remote desktop USB3.1 connections
- Security: Web camera, access control
- USB3.1 devices sharing, print, scan and storage