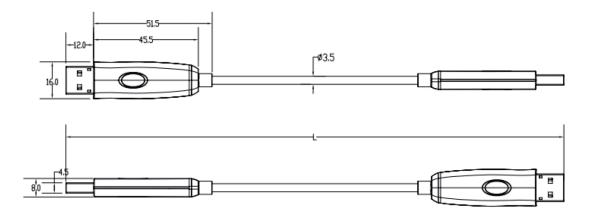

### LUSB31EXT USB3.1-Fiber Extender Cable

USB3.1- Universal Serial Bus 3.1 is a new USB standard which provides ultra high speed (up to 10Gps) data transmissions. It is available as direct cable with USB standard A connectors on both ends.

#### ORDERING INFORMATION

 P/N
 Descriptions

 LUSB31EXT-MM-xx
 USB3.1 Fiber Optic Direct cable, xx length of cable, max 50m