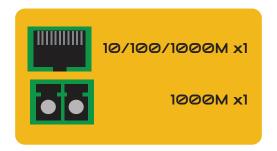

# 2 Ports 10/100/1000MM Industrial Media Converter with 1x RJ45 and 1x SFP ports

LIOX2-1SFP is a 1x 10/100/1000M RJ45 port and 1x SFP port Industrial switch. It features 6KV network port surge protection which is important for harsh outdoor environment and ensure the reliability of the uninterrupted system.

#### **SPECIFICATIONS**

| Interface                 | 1 x 10/100/1000M Base-T RJ45 + 1x 10/100/1000M SFP                |
|---------------------------|-------------------------------------------------------------------|
| Network Protocols         | IEEE802.3 10BASE-T; IEEE802.3i 10Base-T;IEEE802.3u;100Base-TX/FX; |
|                           | IEEE802.3ab 1000Base-T; IEEE802.3z 1000Base-X; IEEE802.3x         |
| Network Media             | 10BASE-T: Cat3,4,5 UTP(≤100 meter)                                |
|                           | 10BASE-T: Cat3,4,5 UTP(≤100 meter)                                |
|                           | 100BASE-TX: Cat5 or later UTP(≤100 meter)                         |
| Distance range            | Singlemode: 20-60km                                               |
|                           | Multimode: 2km                                                    |
| Performance Specification | Bandwidth: 1Gbps                                                  |
|                           | Packet Buffer Memory:512k                                         |
|                           | Packet Forwarding Rate:7.44Mpps/port                              |
|                           | MAC Address Table: 1K                                             |
| Forwarding Mode           | Store-and-Forward                                                 |
| Protection                | 6KV Lightening protection, IP40 protection                        |
| LED Indicators            | Power: PWR; Link; PoE; Link/Act                                   |
| Power Supply              | DC 12-48V                                                         |
| Environmental             |                                                                   |
| Working Environment       | Working temperature: -40°C+85°C ; Storage temperature: -40°C+85°C |
|                           | Relative Humidity: 5%~95 %( no condensation)                      |
| Installation              | DIN-Rail or Wall mounting                                         |
| Casing                    | IP40 protect grade, metal shell                                   |
| Dimensions                | 119 x 100 x 30 mm                                                 |