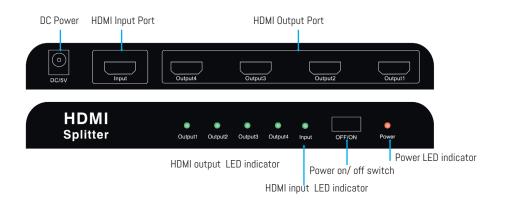

ps                                                              |
| Input cable distance        | 1080p resolution: ≤15m; 4K resolution: ≤8m AWG26 HDMI standard cable |
| Output cable distance       | 1080p resolution: ≤15m; 4K resolution: ≤8m AWG26 HDMI standard cable |
| Max working current         | 500mA                                                                |
| Power adapter               | Input AC (50HZ, 60HZ) 100V-240V; output: DC5V/1.5A                   |
| Operating Temperature range | -15°Cto +55°C                                                        |
| Dimension (L× W ×H)         | 178 x66 x20 mm                                                       |
| N.W                         | 220g                                                                 |

#### PANEL





# **AUDIO VIDEO SYSTEM**

### APPLICATION PROGRAMMES



Connection and Operation:

- 1: connect the HD source to the splitter input with one hdmi cable
- 2: connect the splitter output to the displays with 4 hdmi cables
- 3: connect 5V/1.5A power adapter to the splitter

### ORDERING INFORMATION

| P\N         | Description              |
|-------------|--------------------------|
| LHDMI204-14 | 1x4 HDMI 2.0 4k Splitter |