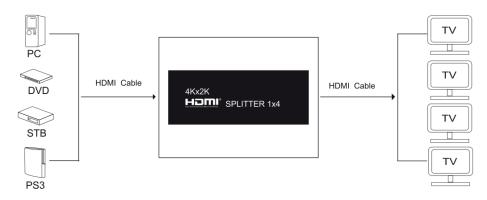

### APPLICATION PROGRAMMES

Connection and Operation:

- 1: connect the HD source to the splitter input with one hdmi cable
- 2: connect the splitter output to the displays with 4 hdmi cables
- 3: connect 5V/1.5A power adapter to the splitter